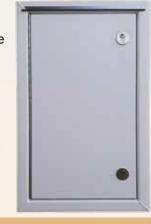

ors in various sizes with thermal break and 3-point locking as standard. Options with offset handle and built-in window and roller blind.



Aluminium hatches with thermal break in various sizes, with or without bevelled corners or built as a door.





Aluminium windows in many sizes, with tempered insulating glass with ECE43R approval. Large opening angle solid mosquito nets with 100% black-out.



### Pass-through doors

Aluminium
windows in many
sizes, with
tempered
insulating glass
with ECE43R
approval. Large
opening angle solid
mosquitonets with
100% black-out.



Aluminium skylights with solar control insulation glass and ECE43R approval. Multiple seals and stainless steel gas springs with 2nd position.



#### Maintenance hatches

Compact aluminium maintenance hatches in 2 sizes.





# WideBird adventure companion

WideBird B.V. - Voltweg 1 - NL 6662 PT Elst, The Netherlands T +31 (0)481785685 - M +31 (0)636503122 - info@widebird.com - www.widebird.com



# OUR STRONG AND HIGH QUALITY DETAILS MAKE THE DIFFERENCE FOR YOUR OFF-ROAD CAMPER