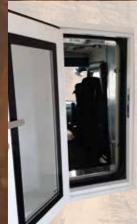

Aluminium windows in many sizes, with tempered insulating glass with ECE43R approval. Large opening angle solid mosquito nets with 100% black-out.

### Pass-through doors

Aluminium
windows in many
sizes, with
tempered
insulating glass
with ECE43R
approval. Large
opening angle solid
mosquitonets with
100% black-out.

Aluminium skylights with solar control insulation glass and ECE43R approval. Multiple seals and stainless steel gas springs with 2nd position.