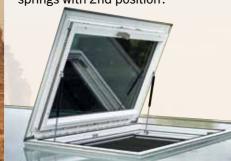

### Pass-through doors

Aluminium
windows in many
sizes, with
tempered
insulating glass
with ECE43R
approval. Large
opening angle solid
mosquitonets with
100% black-out.

Aluminium skylights with solar control insulation glass and ECE43R approval. Multiple seals and stainless steel gas springs with 2nd position.