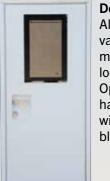

#### **Doors**

Aluminium doors in various sizes with thermal break and 3-point locking as standard. Options with offset handle and built-in window and roller blind.

Aluminium hatches with thermal break in various sizes, with or without bevelled corners or built as a door.