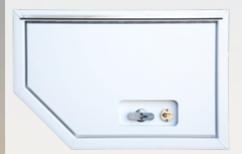

## THESE DETAILS MAKE THE

### DIFFERENCE



#### **Doors**

Aluminium doors in various sizes with thermal break and 3-point locking as standard. Options with offset handle and built-in window and roller blind.



Aluminium hatches with thermal break in various sizes, with or without bevelled corners or built as a door.





Aluminium windows in many sizes, with tempered insulating glass with ECE43R approval. Large opening angle solid mosquito nets with 100% black-out.



### Pass-through doors

Aluminium
windows in many
sizes, with
tempered
insulating glass
with ECE43R
approval. Large
opening angle solid
mosquitonets with
100% black-out.



Aluminium skylights with solar control insulation glass and ECE43R approval. Multiple seals and stainless steel gas springs with 2nd position.



#### Maintenance hatches

Compact aluminium maintenance hatches in 2 sizes.





# WideBird adventure companion

WideBird B.V. - Voltweg 1 - NL 6662 PT Elst, The Netherlands T +31 (0)481785685 - M +31 (0)636503122 - info@widebird.com - www.widebird.com



# OUR STRONG AND HIGH QUALITY DETAILS MAKE THE DIFFERENCE FOR YOUR OFF-