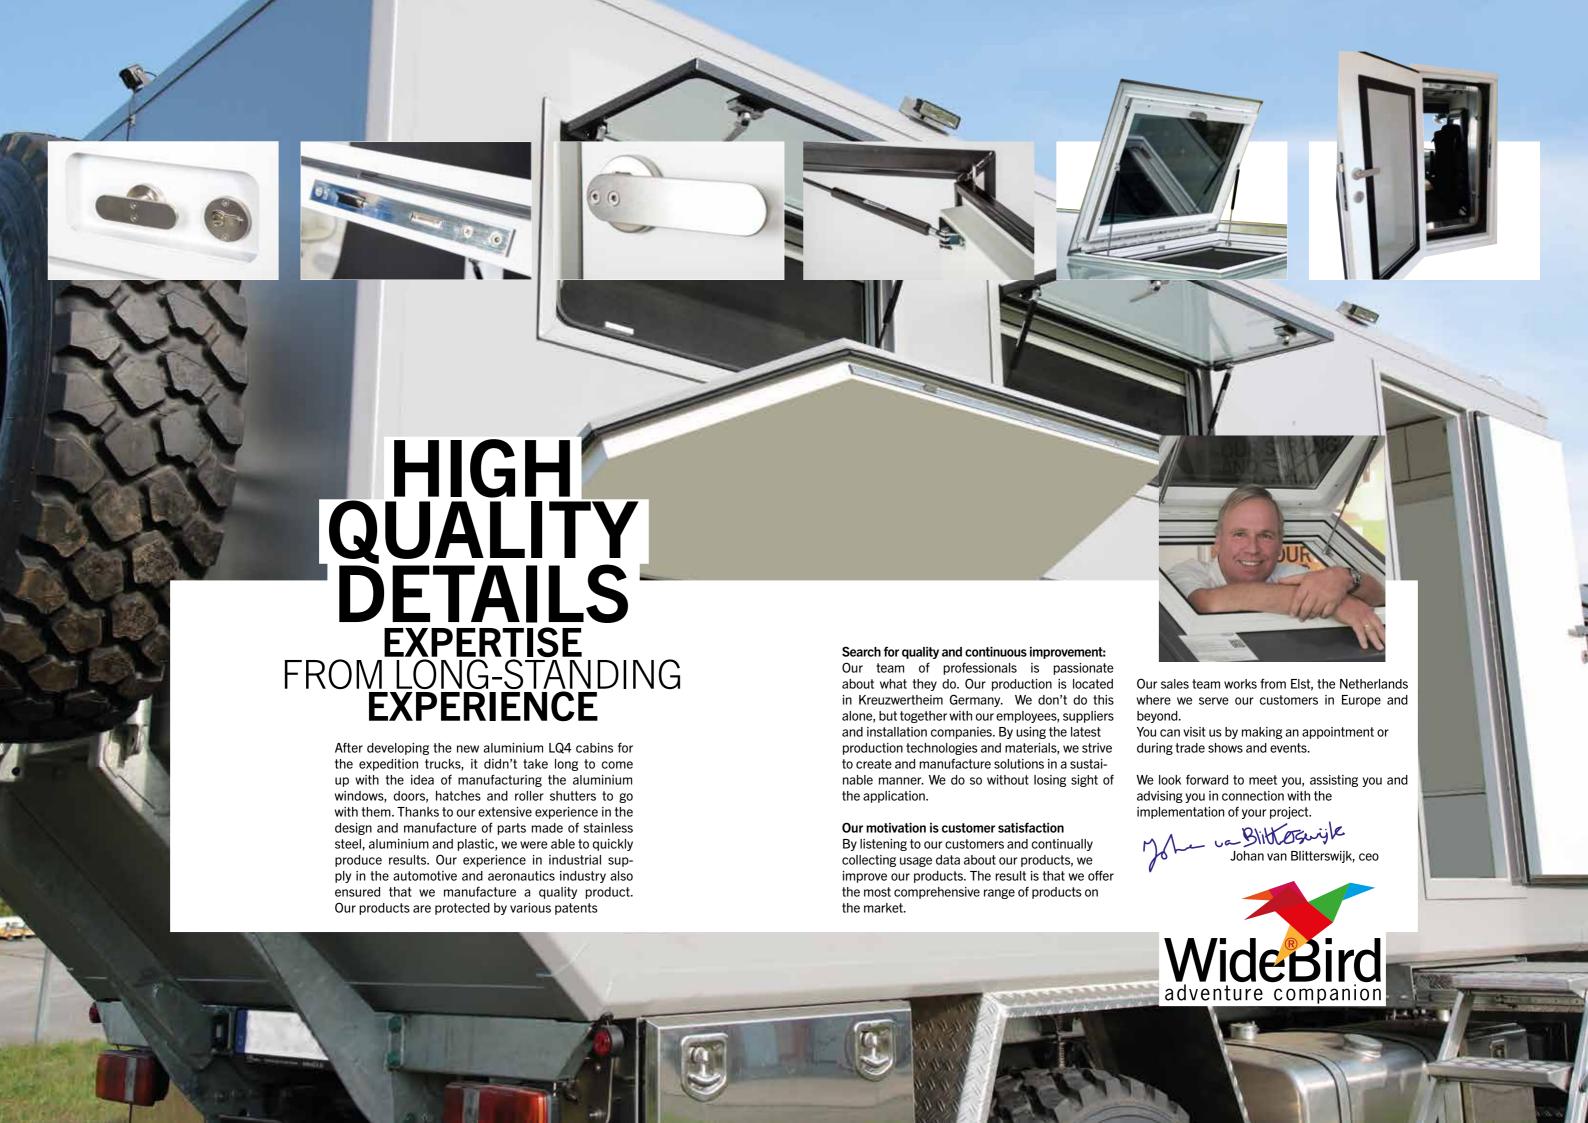

#### **Doors**

Aluminium doors in various sizes with thermal break and 3-point locking as standard. Options with offset handle and built-in window and roller blind.

Aluminium hatches with thermal break in various sizes, with or without bevelled corners or built as a door.

Aluminium windows in many sizes, with tempered insulating glass with ECE43R approval. Large opening angle solid mosquito nets with 100% black-out.

### Pass-through doors

Aluminium
windows in many
sizes, with
tempered
insulating glass
with ECE43R
approval. Large
opening angle solid
mosquitonets with
100% black-out.

Aluminium skylights with solar control insulation glass and ECE43R approval. Multiple seals and stainless steel gas springs with 2nd position.

#### Maintenance hatches

Compact aluminium maintenance hatches in 2 sizes.