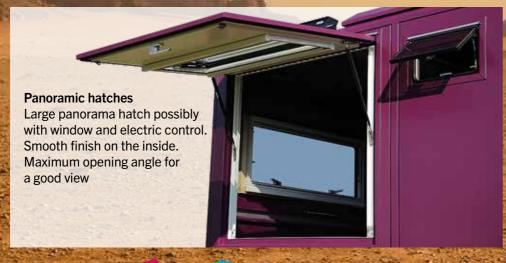

Aluminium windows in many sizes, with tempered insulating glass with ECE43R approval. Large opening angle solid mosquito nets with 100% black-out.